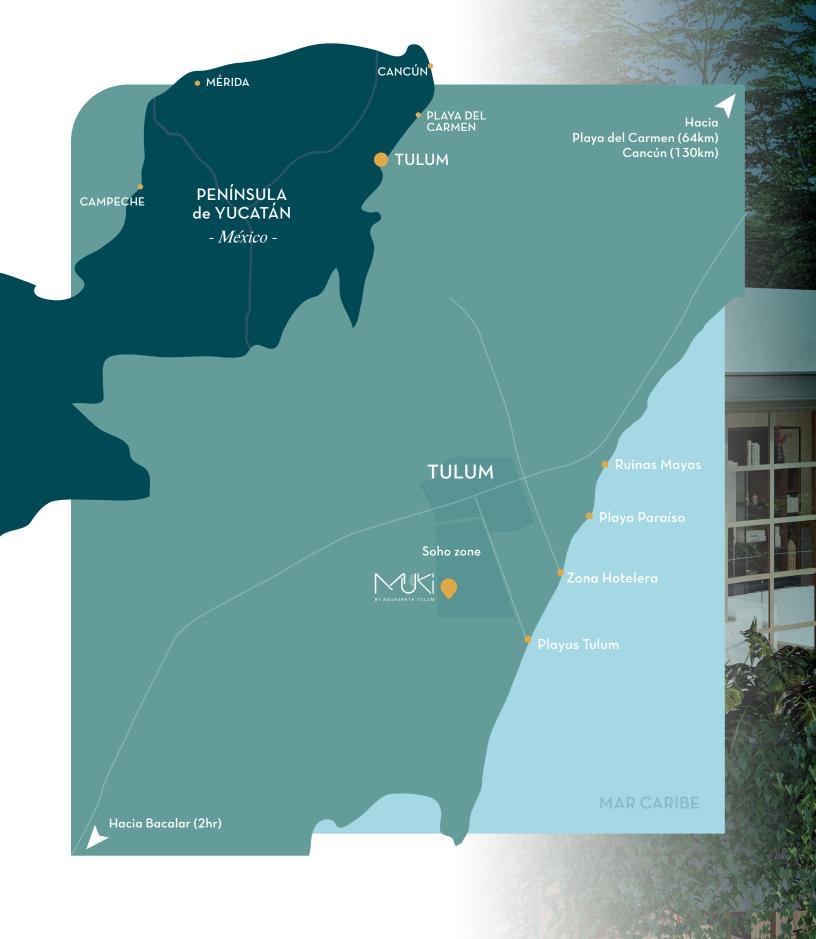

ВҮ













Tungle Villas

The Aguasanta boutique development brand continues to grow in Tulum with Muki being the 3rd development to soon sell out and be part of the already successful chain of high producing ROI focused developments. To achieve this every space of Muki's design was well thought of when it comes to creating user/living experience. As a result, this creates a high demand and long-term appreciation of this unique asset.

#### **Turnkey investment option**

Full service hassle-free rental administration specializing in rental strategy, administration, and unit care.





















# GROUND FLOOR VILLAS

### Unit 2

Interior: 46.72 M2 / 502.70 Sq. Ft. Terrace: 18.74 M2 / 201.64 Sq. Ft. Garden: 50.55 M2 / 543.92 Sq. Ft. Pool: 27.74 M2 / 298.48 Sq. Ft.

Total: 143.75 M2 / 1,5