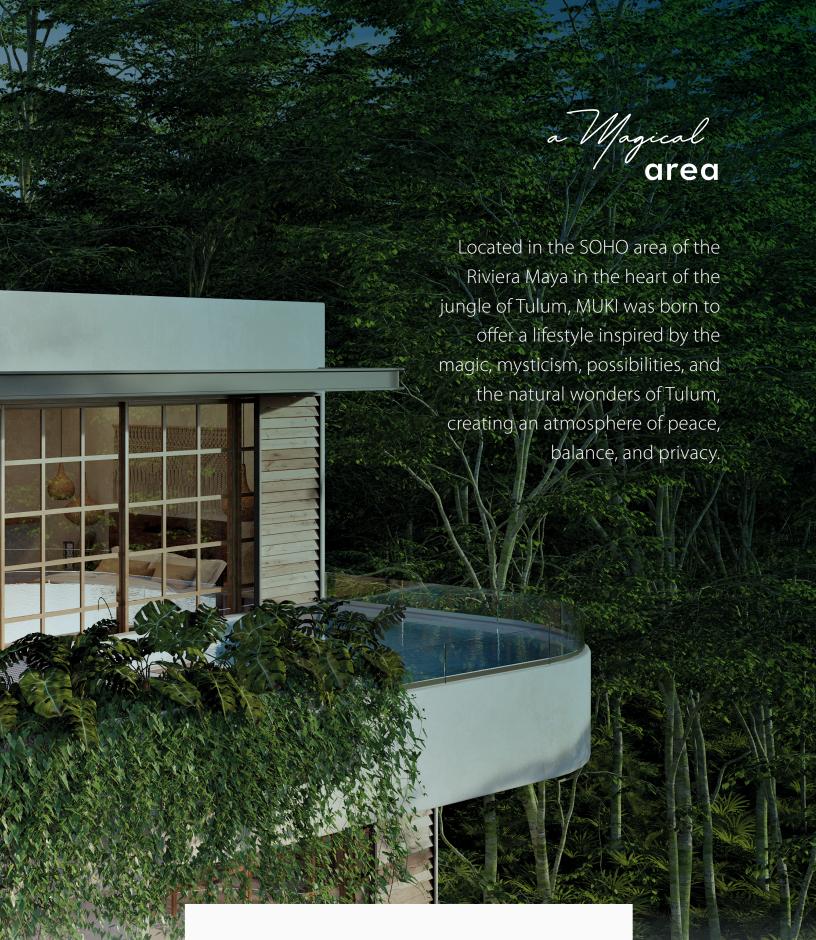

ВҮ













Tungle Villas

The Aguasanta boutique development brand continues to grow in Tulum with Muki being the 3rd development to soon sell out and be part of the already successful chain of high producing ROI focused developments. To achieve this every space of Muki's design was well thought of when it comes to creating user/living experience. As a result, this creates a high demand and long-term appreciation of this unique asset.

#### **Turnkey investment option**

Full service hassle-free rental administration specializing in rental strategy, administration, and unit care.





















# GROUND FLOOR VILLAS

### Unit 2

Interior: 46.72 M2 / 502.70 Sq. Ft. Terrace: 18.74 M2 / 201.64 Sq. Ft. Garden: 50.55 M2 / 543.92 Sq. Ft. Pool: 27.74 M2 / 298.48 Sq. Ft.

Total: 143.75 M2 / 1,546