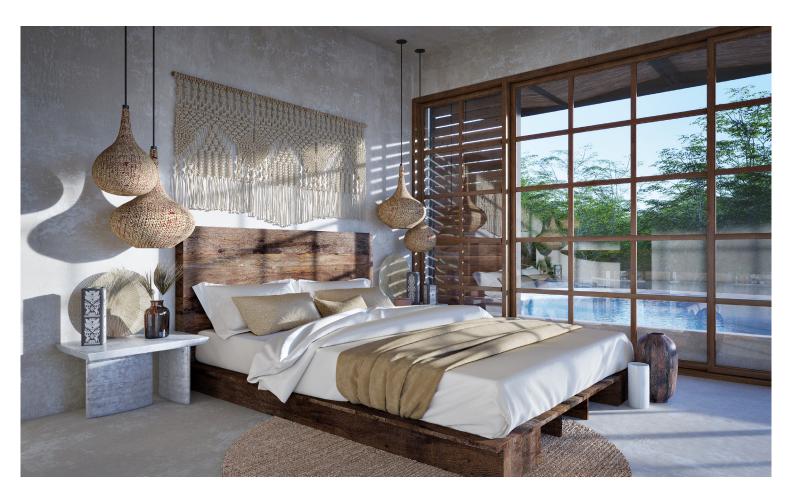

### Unit 2

Interior: 46.72 M2 / 502.70 Sq. Ft. Terrace: 18.74 M2 / 201.64 Sq. Ft. Garden: 50.55 M2 / 543.92 Sq. Ft. Pool: 27.74 M2 / 298.48 Sq. Ft.

Total: 143.75 M2 / 1,546.75 Sq. Ft.

### Unit 1

Interior: 46.72 M2 / 502.70 Sq. Ft. Terrace: 10.47 M2 / 112.65 Sq. Ft. Garden: 23.61 M2 / 254.04 Sq. Ft. Pool: 16.72 M2 / 179.90 Sq. Ft.

Total: 97.52 M2 / 1,049.31 Sq. Ft.

Terrace
Private Garden
Large Pool
180° Views
Fully equipped Kitchen
Workspace
Private washer and dryer space
Custom designed furniture
package included