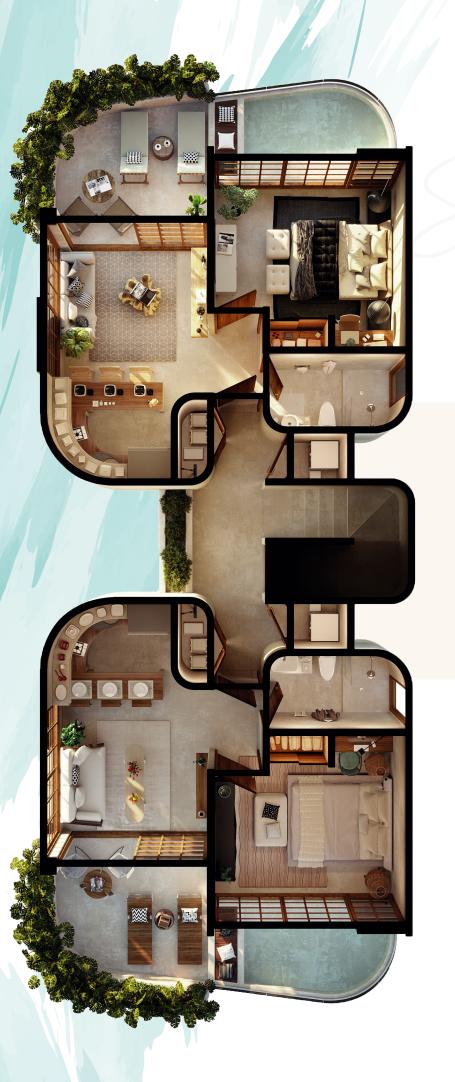

## MIDDLE UNITS

SECOND & THIRD FLOOR

### Units 3 to 6

Interior: 46.72 M2 / 502.70 Sq. Ft. Terrace: 10.18 M2 / 109.54 Sq. Ft. Pool: 16.72 M2 / 179.90 Sq. Ft.

Total: 97.52 M2 / 1,049.31 Sq. Ft.

Terrace
Private Pool
Workspace
Fully equipped kitchen
Private washer and dryer space
Custom designed furniture
package included