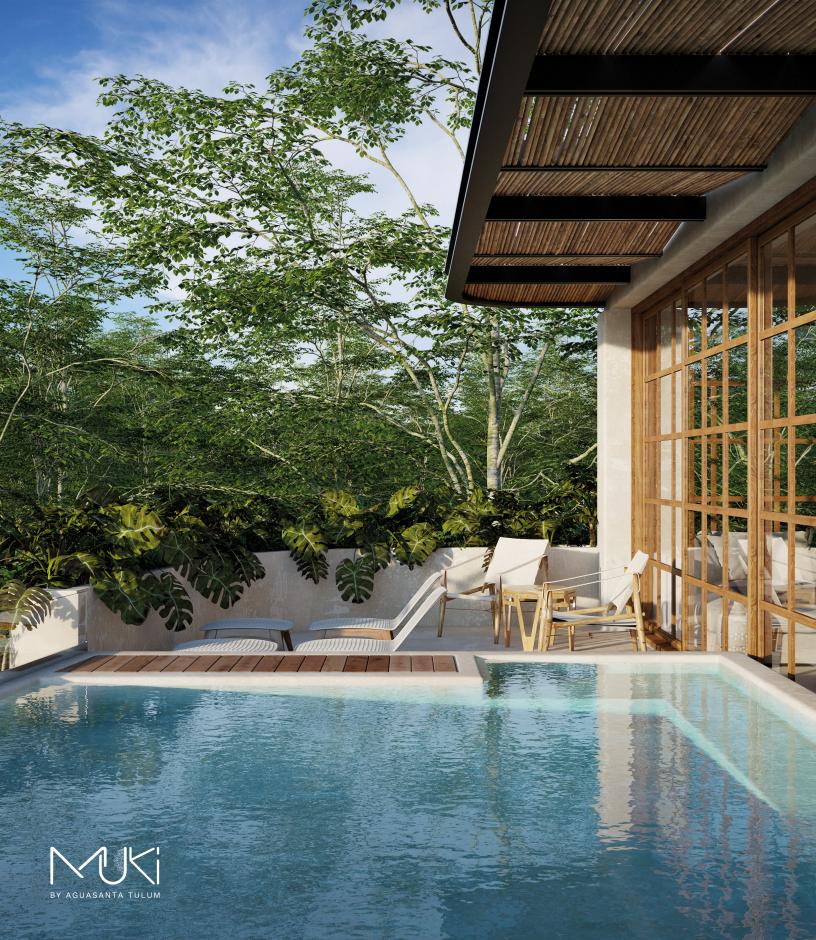

### Unit 2

Interior: 46.72 M2 / 502.70 Sq. Ft. Terrace: 18.74 M2 / 201.64 Sq. Ft. Garden: 50.55 M2 / 543.92 Sq. Ft. Pool: 27.74 M2 / 298.48 Sq. Ft.

Total: 143.75 M2 / 1,546.75 Sq. Ft.

### Unit 1

Interior: 46.72 M2 / 502.70 Sq. Ft. Terrace: 10.47 M2 / 112.65 Sq. Ft. Garden: 23.61 M2 / 254.04 Sq. Ft. Pool: 16.72 M2 / 179.90 Sq. Ft.

Total: 97.52 M2 / 1,049.31 Sq. Ft.

Terrace
Private Garden
Large Pool
180° Views
Fully equipped Kitchen
Workspace
Private washer and dryer space
Custom designed furniture
package included

### Units 3 to 6

Interior: 46.72 M2 / 502.70 Sq. Ft. Terrace: 10.18 M2 / 109.54 Sq. Ft. Pool: 16.72 M2 / 179.90 Sq. Ft.

Total: 97.52 M2 / 1,049.31 Sq. Ft.

Terrace
Private Pool
Workspace
Fully equipped kitchen
Private washer and dryer space
Custom designed furniture
package included