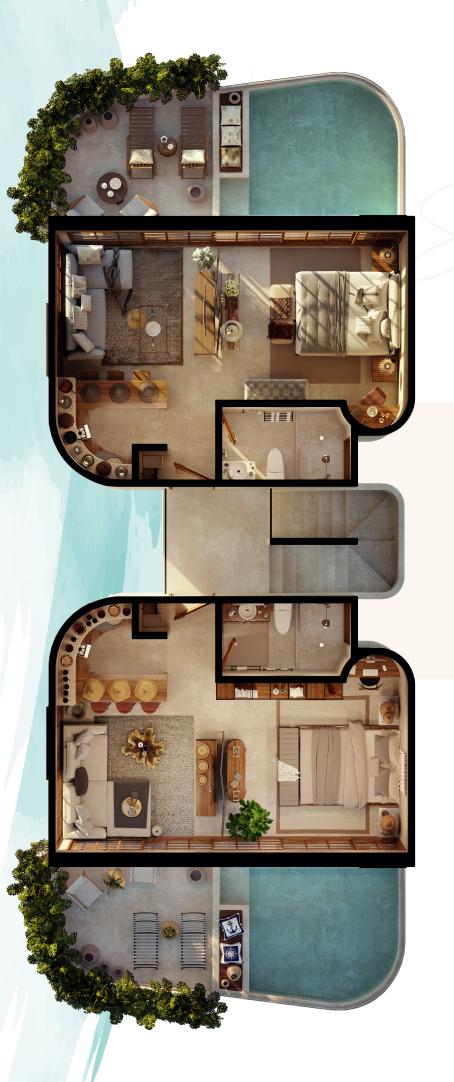

# STUDIO PENTHOUSE

## **Units 7 - 8**

Interior: 40.79 M2 / 438.90 Sq. Ft. Terrace: 10.18 M2 / 109.54 Sq. Ft. Pool: 14.46 M2 / 155.59 Sq. Ft.

Total: 68.47 M2 / 736.74 Sq. Ft.

Terrace
Private Pool
Workspace
Fully equipped kitchen
Custom designed furniture
package included