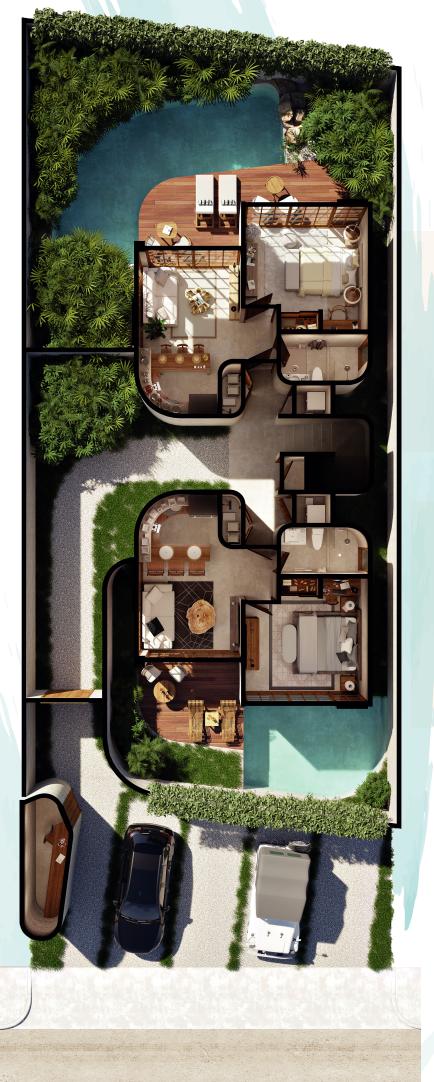

# GROUND FLOOR VILLAS

### Unit 2

Interior: 46.72 M2 / 502.70 Sq. Ft. Terrace: 18.74 M2 / 201.64 Sq. Ft. Garden: 50.55 M2 / 543.92 Sq. Ft. Pool: 27.74 M2 / 298.48 Sq. Ft.

Total: 143.75 M2 / 1,546.75 Sq. Ft.

### Unit 1

Interior: 46.72 M2 / 502.70 Sq. Ft. Terrace: 10.47 M2 / 112.65 Sq. Ft. Garden: 23.61 M2 / 254.04 Sq. Ft. Pool: 16.72 M2 / 179.90 Sq. Ft.

Total: 97.52 M2 / 1,049.31 Sq. Ft.

Terrace
Private Garden
Large Pool
180° Views
Fully equipped Kitchen
Workspace
Private washer and dryer space
Custom designed furniture
package included