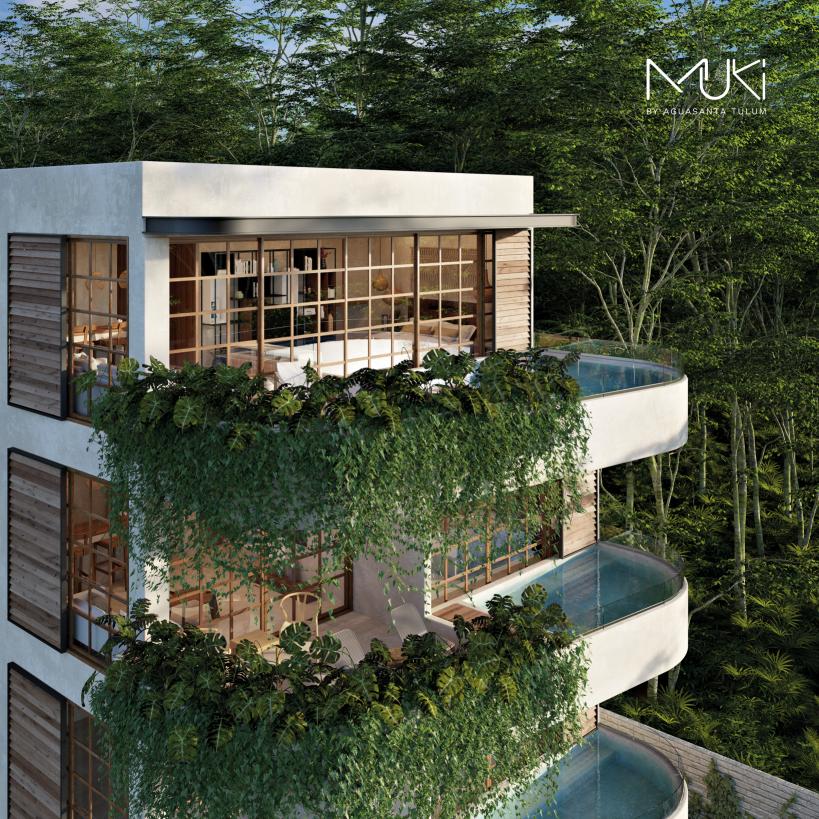

## MIDDLE UNITS

SECOND & THIRD FLOOR

### Units 3 to 6

Interior: 46.72 M2 / 502.70 Sq. Ft. Terrace: 10.18 M2 / 109.54 Sq. Ft. Pool: 16.72 M2 / 179.90 Sq. Ft.

Total: 97.52 M2 / 1,049.31 Sq. Ft.

Terrace
Private Pool
Workspace
Fully equipped kitchen
Private washer and dryer space
Custom designed furniture
package included