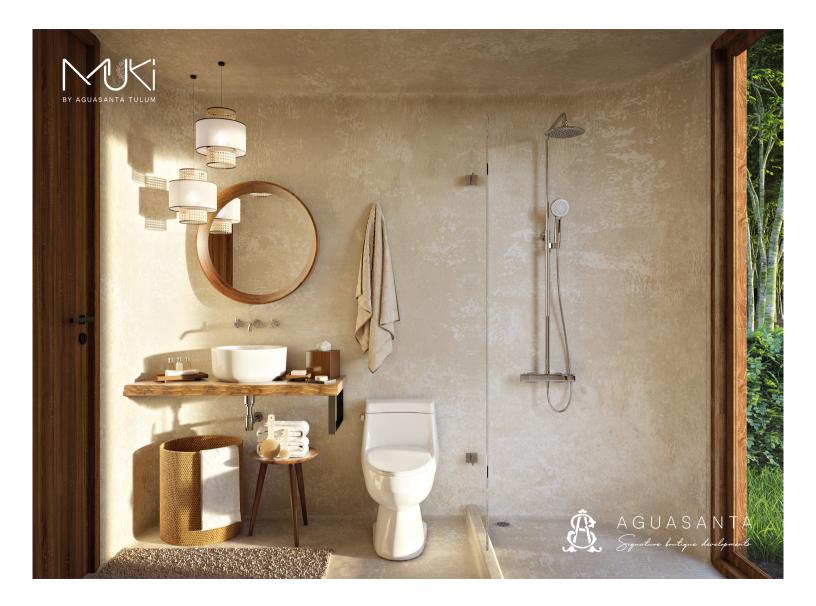

### Unit 1

Interior: 46.72 M2 / 502.70 Sq. Ft. Terrace: 10.47 M2 / 112.65 Sq. Ft. Garden: 23.61 M2 / 254.04 Sq. Ft. Pool: 16.72 M2 / 179.90 Sq. Ft.

Total: 97.52 M2 / 1,049.31 Sq. Ft.

Terrace
Private Garden
Large Pool
180° Views
Fully equipped Kitchen
Workspace
Private washer and dryer space
Custom designed furniture
package included

### Units 3 to 6

Interior: 46.72 M2 / 502.70 Sq. Ft. Terrace: 10.18 M2 / 109.54 Sq. Ft. Pool: 16.72 M2 / 179.90 Sq. Ft.

Total: 97.52 M2 / 1,049.31 Sq. Ft.

Terrace
Private Pool
Workspace
Fully equipped kitchen
Private washer and dryer space
Custom designed furniture
package included

## **Units 7 - 8**

Interior: 40.79 M2 / 438.90 Sq. Ft. Terrace: 10.18 M2 / 109.54 Sq. Ft. Pool: 14.46 M2 / 155.59 Sq. Ft.

Total: 68.47 M2 / 736.74 Sq. Ft.

Terrace
Private Pool
Workspace
Fully equipped kitchen
Custom designed furniture
package included