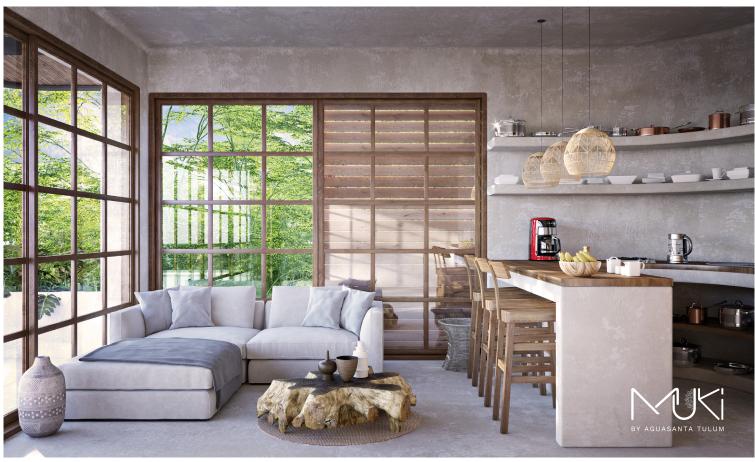

### Unit 1

Interior: 46.72 M2 / 502.70 Sq. Ft. Terrace: 10.47 M2 / 112.65 Sq. Ft. Garden: 23.61 M2 / 254.04 Sq. Ft. Pool: 16.72 M2 / 179.90 Sq. Ft.

Total: 97.52 M2 / 1,049.31 Sq. Ft.

Terrace
Private Garden
Large Pool
180° Views
Fully equipped Kitchen
Workspace
Private washer and dryer space
Custom designed furniture
package included

### Units 3 to 6

Interior: 46.72 M2 / 502.70 Sq. Ft. Terrace: 10.18 M2 / 109.54 Sq. Ft. Pool: 16.72 M2 / 179.90 Sq. Ft.

Total: 97.52 M2 / 1,049.31 Sq. Ft.

Terrace
Private Pool
Workspace
Fully equipped kitchen
Private washer and dryer space
Custom designed furniture
package included